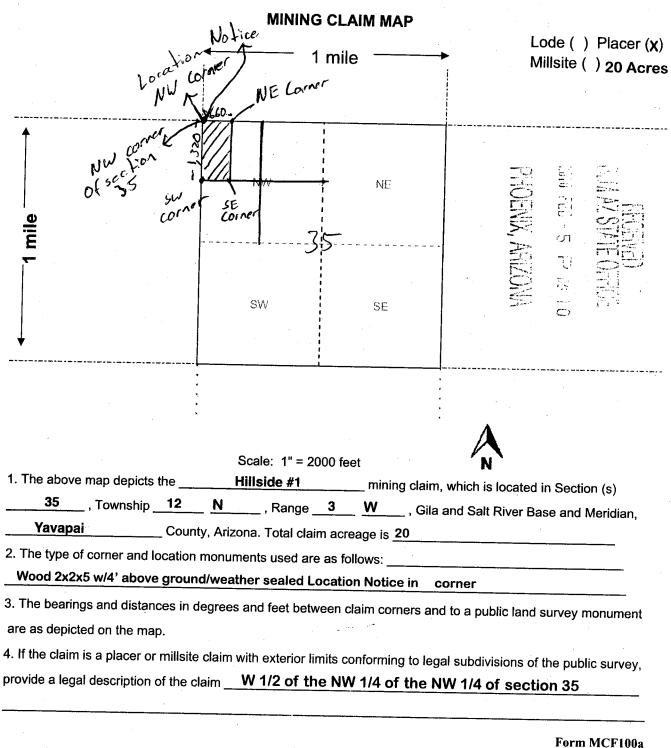

HILLSIDE 1 AMC# 448957

Legal: W 1/2 of the NW 1/4 of the NW 1/4 Of Section 35 Township 12N Range 3W

> Form MCF120 Revised July 2014

This form is available from the Arizona Geological Survey and may be reproduced.