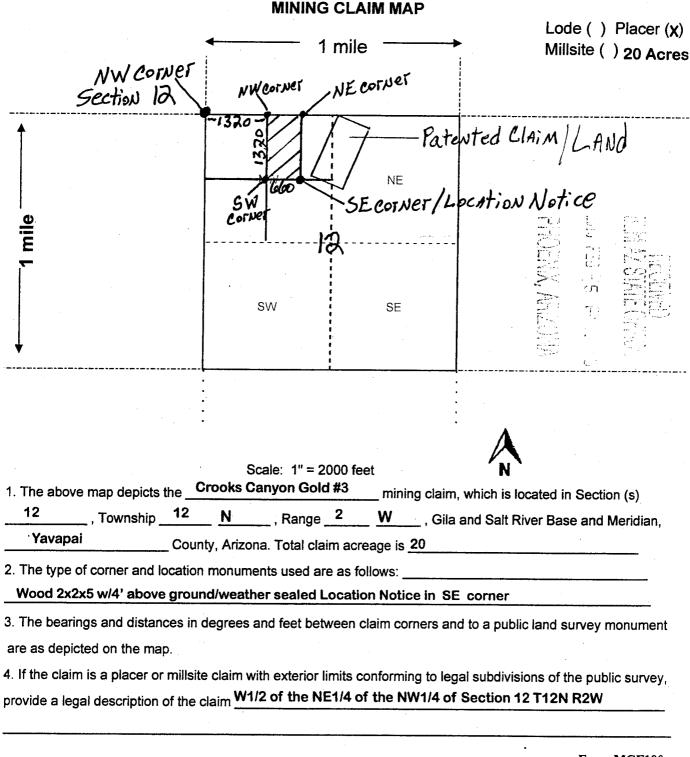

HILLSIDE 1 AMC# 448957

Legal: W 1/2 of the NW 1/4 of the NW 1/4 Of Section 35 Township 12N Range 3W

> Form MCF120 Revised July 2014

This form is available from the Arizona Geological Survey and may be reproduced.